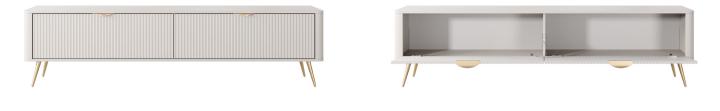

**D - commode 138 d3s -** W 138,2 / H 81,2 / D 38 cm

**E - rtv table 200 2d -** W 200 / H 51,2 / D 38 cm

F - rtv table 163 2d - W 163,2 / H 51,2 / D 38 cm