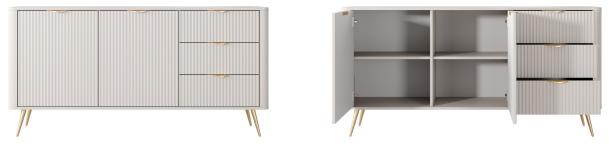

A - bookcase - W 88,2 / H 193,8 / D 38 cm

**B - commode 163 6s -** W 163,2 / H 81,2 / D 38 cm

C - commode 163 2d3s - W 163,2 / H 81,2 / D 38 cm

**D - commode 138 d3s -** W 138,2 / H 81,2 / D 38 cm

**E - rtv table 200 2d -** W 200 / H 51,2 / D 38 cm

F - rtv table 163 2d - W 163,2 / H 51,2 / D 38 cm