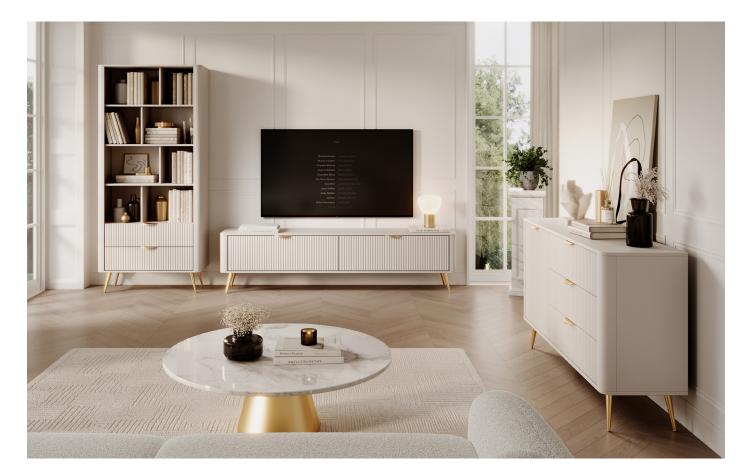

## **GENERAL INFORMATION**

Body: laminated chipboard E05, 16 mm + rounded MDF slats Body color: beige Front: MDF 18 mm Front color: beige HDF: white, in bookcase beige HDF board with a wood structure Rim: ABS, in the color of the board Handle: metal, gold colour Legs: metal, gold colour Ligs: parallel / twin Drawer guides: ball guides, full extension HDF drawer: white

A - bookcase - W 88,2 / H 193,8 / D 38 cm

**B - commode 163 6s -** W 163,2 / H 81,2 / D 38 cm

C - commode 163 2d3s - W 163,2 / H 81,2 / D 38 cm

**D - commode 138 d3s -** W 138,2 / H 81,2 / D 38 cm

**E - rtv table 200 2d -** W 200 / H 51,2 / D 38 cm

F - rtv table 163 2d - W 163,2 / H 51,2 / D 38 cm