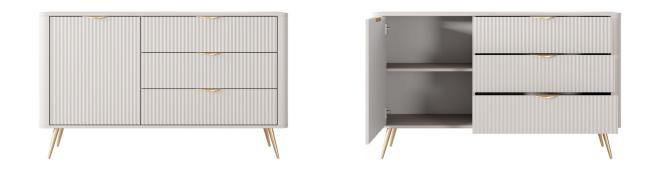

**D - commode 138 d3s -** W 138,2 / H 81,2 / D 38 cm

**E - rtv table 200 2d -** W 200 / H 51,2 / D 38 cm

F - rtv table 163 2d - W 163,2 / H 51,2 / D 38 cm