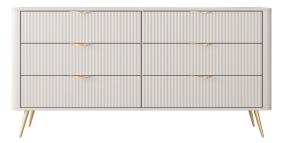

## **GENERAL INFORMATION**

Body: laminated chipboard E05, 16 mm + rounded MDF slats Body color: beige Front: MDF 18 mm Front color: beige HDF: white, in bookcase beige HDF board with a wood structure Rim: ABS, in the color of the board Handle: metal, gold colour Legs: metal, gold colour Ligs: parallel / twin Drawer guides: ball guides, full extension HDF drawer: white

A - bookcase - W 88,2 / H 193,8 / D 38 cm

**B - commode 163 6s -** W 163,2 / H 81,2 / D 38 cm

C - commode 163 2d3s - W 163,2 / H 81,2 / D 38 cm