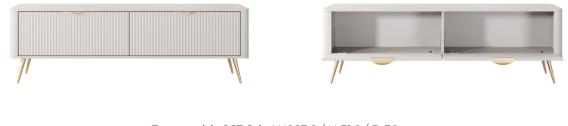

**D - commode 138 d3s -** W 138,2 / H 81,2 / D 38 cm

**E - rtv table 200 2d -** W 200 / H 51,2 / D 38 cm

F - rtv table 163 2d - W 163,2 / H 51,2 / D 38 cm