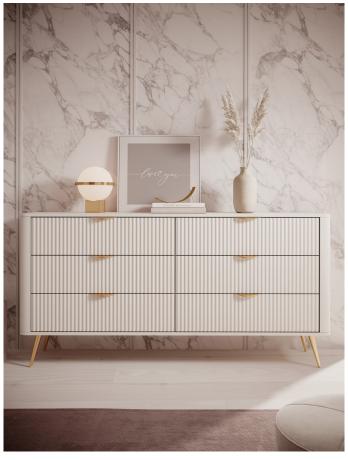

## **GENERAL INFORMATION**

Body: laminated chipboard E05, 16 mm + rounded MDF slats Body color: beige Front: MDF 18 mm Front color: beige HDF: white, in bookcase beige HDF board with a wood structure Rim: ABS, in the color of the board Handle: metal, gold colour Legs: metal, gold colour Ligs: parallel / twin Drawer guides: ball guides, full extension HDF drawer: white

A - bookcase - W 88,2 / H 193,8 / D 38 cm

**B - commode 163 6s -** W 163,2 / H 81,2 / D 38 cm

C - commode 163 2d3s - W 163,2 / H 81,2 / D 38 cm