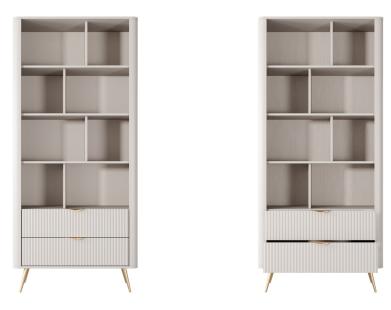

## **GENERAL INFORMATION**

Body: laminated chipboard E05, 16 mm + rounded MDF slats Body color: beige Front: MDF 18 mm Front color: beige HDF: white, in bookcase beige HDF board with a wood structure Rim: ABS, in the color of the board Handle: metal, gold colour Legs: metal, gold colour Ligs: parallel / twin Drawer guides: ball guides, full extension HDF drawer: white

A - bookcase - W 88,2 / H 193,8 / D 38 cm

**B - commode 163 6s -** W 163,2 / H 81,2 / D 38 cm

C - commode 163 2d3s - W 163,2 / H 81,2 / D 38 cm