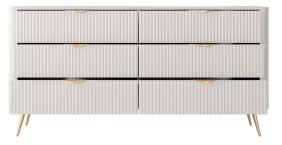

A - bookcase - W 88,2 / H 193,8 / D 38 cm

**B - commode 163 6s -** W 163,2 / H 81,2 / D 38 cm

C - commode 163 2d3s - W 163,2 / H 81,2 / D 38 cm